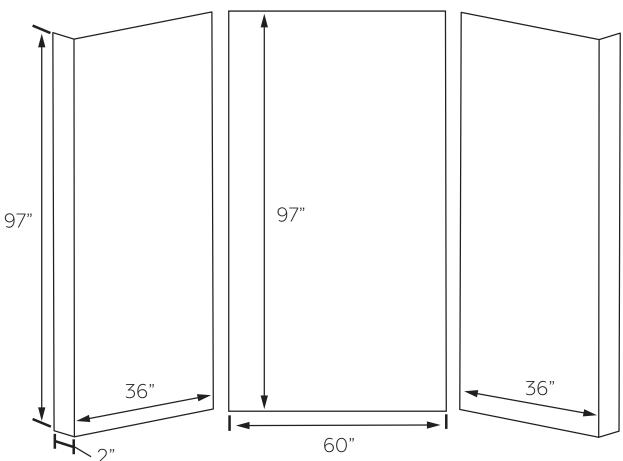

(2" front edge band for side walls)

Discover more products and additional information at ellasbubbles.com